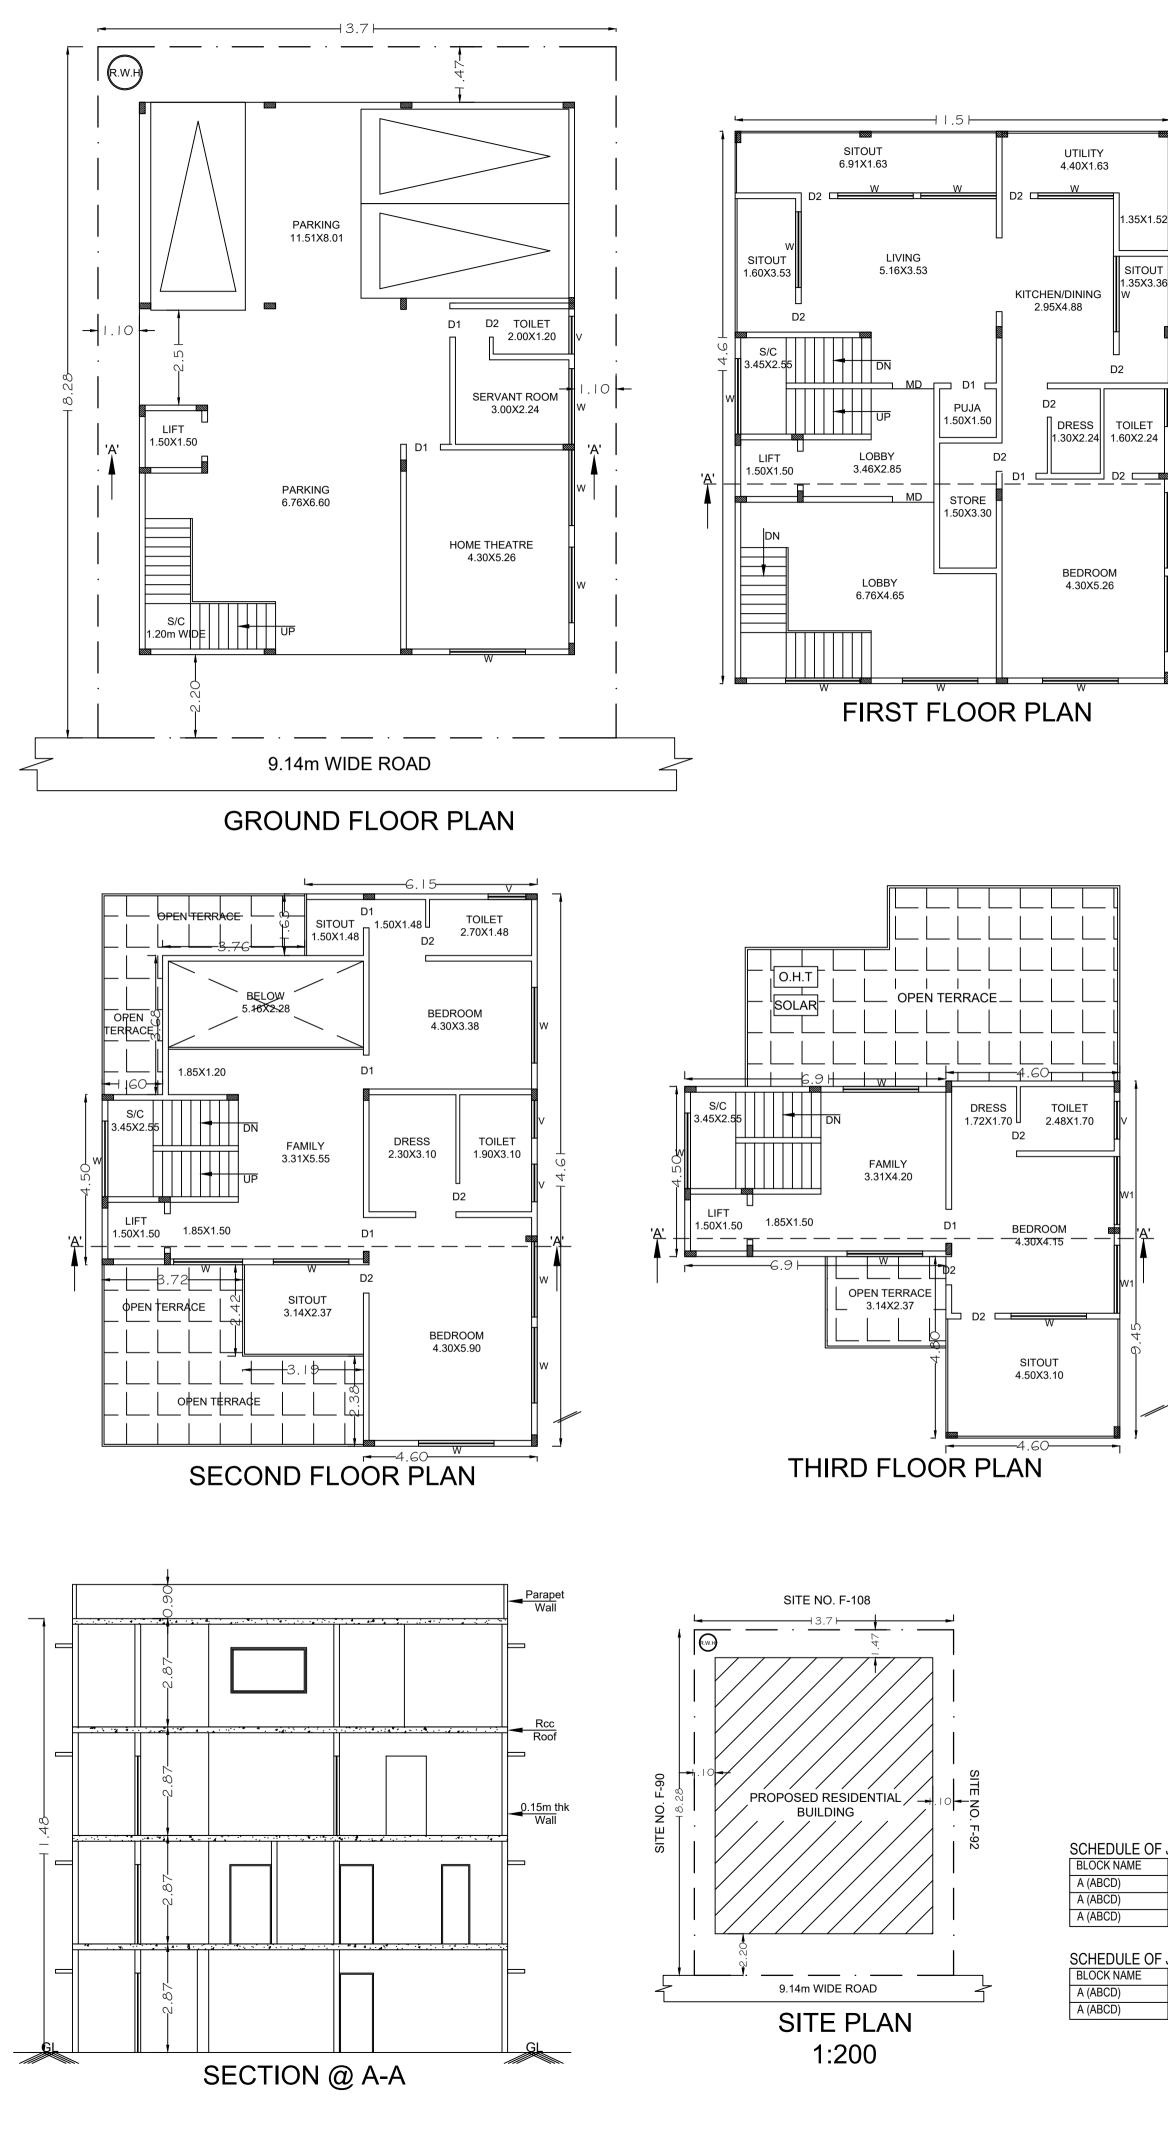

# BHRUHAT BENGALURU MAHANAGARA PALIKE

|                           | AREA STA                                                                 | TEMENT (BBMP)                                    |                         |                                                   | NO.: 1.0.13                        |                                |                                                       |                          |        |  |  |
|---------------------------|--------------------------------------------------------------------------|--------------------------------------------------|-------------------------|---------------------------------------------------|------------------------------------|--------------------------------|-------------------------------------------------------|--------------------------|--------|--|--|
|                           | PROJECT<br>Authority: E                                                  |                                                  |                         | VERSION DATE: 26/06/2020<br>Plot Use: Residential |                                    |                                |                                                       |                          |        |  |  |
|                           | Inward_No:                                                               |                                                  |                         | Plot Use: Residential Plot SubUse: Bungalow       |                                    |                                |                                                       |                          |        |  |  |
|                           | Application Type: Suvarna Parvangi<br>Proposal Type: Building Permission |                                                  |                         |                                                   | Zone: Residentia<br>Plot No.: F-91 | l (Main)                       |                                                       |                          |        |  |  |
|                           | Nature of Sanction: NEW<br>Location: RING-III                            |                                                  |                         |                                                   | (As per Khata Ex                   | erty: MANYATA F                |                                                       |                          |        |  |  |
|                           | Building Line Specified as per Z.R: NA<br>Zone: Yelahanka                |                                                  |                         |                                                   |                                    |                                |                                                       |                          |        |  |  |
|                           | Ward: Ward<br>Planning Di                                                | d-006<br>istrict: 309-Tanisandra                 |                         |                                                   |                                    |                                |                                                       |                          |        |  |  |
|                           | AREA DETAILS:                                                            |                                                  |                         |                                                   |                                    |                                |                                                       | SQ.MT.                   |        |  |  |
|                           | AREA OF PLOT (Minimum)     (A)       NET AREA OF PLOT     (A-Deductions) |                                                  |                         |                                                   |                                    |                                |                                                       | 250.62<br>250.62         |        |  |  |
|                           | COVERA                                                                   | GE CHECK<br>Permissible Coverage                 |                         | 187.96                                            |                                    |                                |                                                       |                          |        |  |  |
|                           | Proposed Coverage Area (67.1 %)<br>Achieved Net coverage area ( 67.1 % ) |                                                  |                         |                                                   |                                    |                                |                                                       |                          |        |  |  |
|                           | FAR CHE                                                                  | Balance coverage are                             | a left(7.9 %)           | ,                                                 |                                    |                                |                                                       | 168.16<br>19.80          |        |  |  |
|                           |                                                                          | Permissible F.A.R. as<br>Additional F.A.R within |                         | -                                                 | . ,                                |                                |                                                       |                          |        |  |  |
|                           |                                                                          | Allowable TDR Area (                             | 60% of Perm.F           | FAR)                                              |                                    |                                |                                                       | 0.00                     |        |  |  |
|                           |                                                                          | Premium FAR for Plot<br>Total Perm. FAR area     | •                       | Zone ( - )                                        |                                    |                                |                                                       | 0.00 0.00                |        |  |  |
|                           |                                                                          | Proposed FAR Area<br>Achieved Net FAR Area       | ea ( 0.00 )             |                                                   |                                    |                                |                                                       | 359.22<br>0.00           |        |  |  |
|                           | BUILT UF                                                                 | Balance FAR Area ( 0<br>P AREA CHECK             | .00)                    |                                                   |                                    |                                |                                                       | 0.00                     |        |  |  |
|                           |                                                                          | Proposed BuiltUp Area<br>Achieved BuiltUp Area   |                         |                                                   |                                    |                                |                                                       | 359.21                   |        |  |  |
|                           |                                                                          |                                                  | a                       |                                                   |                                    |                                |                                                       | 359.21                   |        |  |  |
|                           | Approval I<br>Payment D<br>Sr No.                                        | Challan                                          | Recei                   | ipt                                               | Amount (INR)                       | Payment Mode                   | Transaction                                           | Payment Date             | Remark |  |  |
|                           | 1                                                                        | Number<br>BBMP/9373/CH/20-21                     | Numb<br>BBMP/9373/      |                                                   | 231                                | Online                         | Number<br>10854128663                                 | 08/07/2020<br>9:39:21 PM | -      |  |  |
|                           |                                                                          | No.                                              |                         |                                                   | Head<br>Scrutiny Fee               |                                | Amount (INR)<br>231                                   | Remark                   |        |  |  |
|                           |                                                                          | I                                                |                         |                                                   |                                    |                                |                                                       |                          |        |  |  |
| olor Notes                |                                                                          |                                                  |                         |                                                   |                                    |                                |                                                       |                          |        |  |  |
| Existing (<br>Existing (  | To be retained<br>To be demolis                                          | ,                                                |                         |                                                   |                                    |                                |                                                       |                          | ]      |  |  |
| NUMB<br>S.SELV<br>Resider | ER a<br>ARAJ<br>icy, Ra                                                  | ADDRES<br>& CONT/<br>AND SUGA<br>Achenahalli \   | ACT<br>NTHIS<br>/illage | NUN                                               | ABER                               |                                | Manyata                                               |                          |        |  |  |
| Manjuna                   | atha R                                                                   | SOR 'S<br>BCC/B.L-3.                             | 6/E-43                  | 12/17                                             | '-18                               |                                |                                                       |                          |        |  |  |
| ROJE                      | =011                                                                     | TITLE :                                          |                         | ITE N<br>MA<br>RA                                 | IO. F- 9<br>ANYATA<br>ACHENA       | 1, KATH<br>A RESID<br>AHALLI Y | TIAL BUI<br>IA NO. 2<br>DENCY ,<br>VILLAGE<br>RD NO.( | 30/ F- 9<br><u>-</u> ,   | 1,     |  |  |
|                           |                                                                          | TITLE :                                          | 09                      | -33-4                                             | 6\$_\$SE                           | '-08-202<br>LVARA<br>LVARA     |                                                       | 020                      |        |  |  |
| SHEE                      | ET NO                                                                    | D: 1                                             |                         |                                                   |                                    |                                |                                                       |                          |        |  |  |
|                           |                                                                          |                                                  |                         |                                                   |                                    |                                |                                                       |                          |        |  |  |